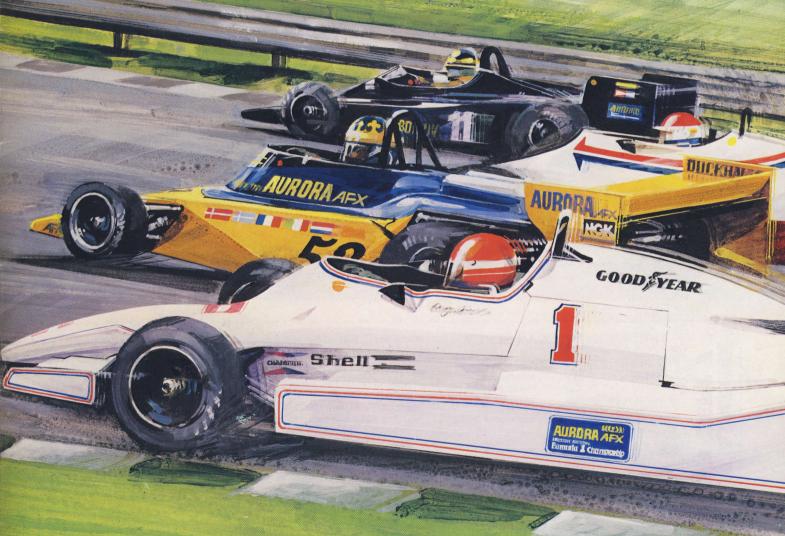

WENDY WOOLS SPECIAL SALOON CHAMPIONSHIPS RACE 12 laps

Awards:

Classes A and B: 1st-£60, 2nd-£32, 3rd-£20 Classes C and D: 1st-£40, 2nd-£25, 3rd-£13

**EVENT 3:** 

AURÓRA AFX FORMULA 1 CHAMPIONSHIP RACE 43 laps

Awards:

1st-£5000, 2nd-£2500, 3rd-£1500, 4th-£750, 5th-£600, 6th-£500, 7th-£400, 8th-£300, 9th-£250, 10th-£200, 11th-£150, 12th-£100. Prize money will be paid to 12th place irrespective of whether a

competitor qualifies as a finisher. Pole position £250, and fastest lap £250